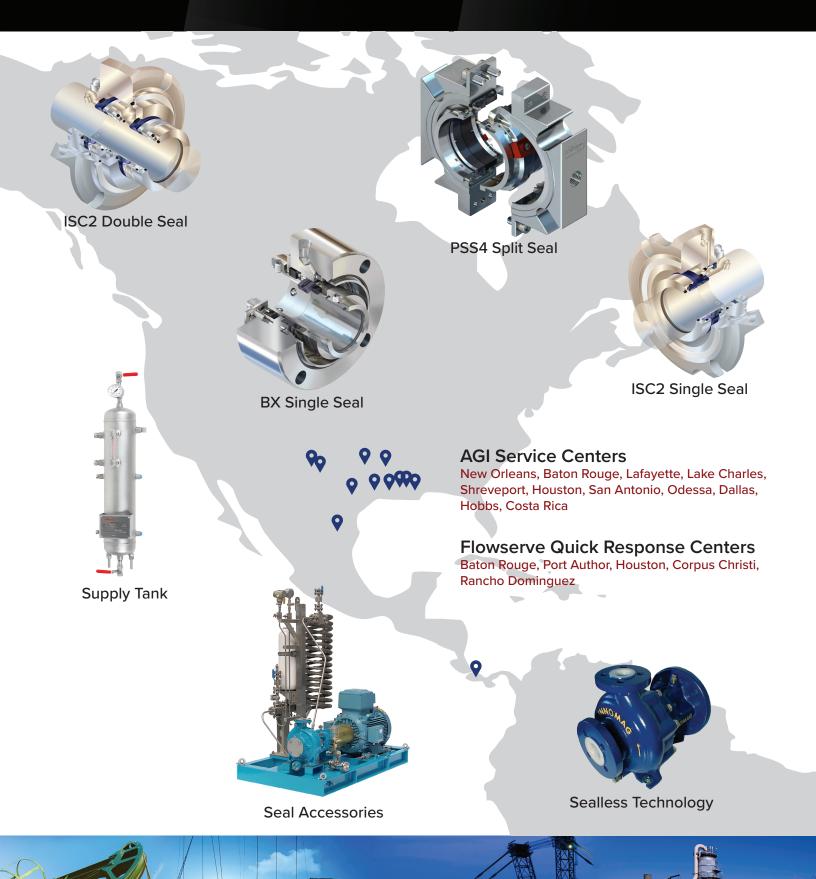

## SUPPORT CAPABILITIES

- Multiple Locations with inventory for Quick **Delivery & Service**
- Advanced Mechanical Seal Technology
- **Custom Engineered Designs**
- Mechanical Seal Engineering Support
- **Rotating Equipment Engineer**
- Field Performance Monitoring
- Field Repair Service & Trouble Shooting
  - Onshore/Offshore Support
- Mechanical Seal Recommendations
- Seal Failure Analysis & Reports
- Customer Specific Training
- Mechanical Seal Systems & Accessories also available

## AGI Industries provides complete system solutions specializing in the sale, service & repair of pump, seals and accessories.