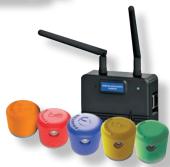

#### MONITORING CAPABILITIES

- Vibration Spectrum
- Temperature
- Pressure
- Flow
- Levels
  - Oil
  - Water
  - Miscellaneous Liquids

- Wi-Fi
- Cellular
- Hard Wire
- Bluetooth
- Iridium Short Burst Data (SBD)