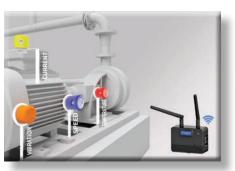

#### MONITORING CAPABILITIES

- Vibration Spectrum
- Temperature
- Pressure
- Flow
- Levels
  - Oil
  - Water
  - Miscellaneous Liquids

- Wi-Fi
- Cellular
- Hard Wire
- Bluetooth
- Iridium Short Burst Data (SBD)